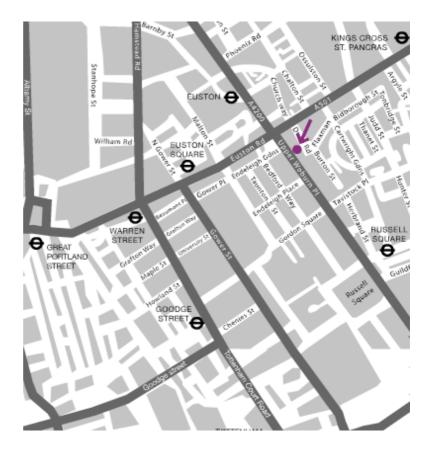

## **Location & Directions**

Ambassadors Bloomsbury 12 Upper Woburn Place London, UK WC1H 0HX

t +44 (0)20 7693 5400 f +44 (0)20 7388 9930

The hotel can be found just off Euston Station, close to King's Cross St Pancras International Rail Station, which is very convenient for those travelling by Eurostar.

## Ambassadors Bloomsbury From Euston station (5 minutes walk):

Exit the station to walk towards the Euston fire station on the corner of Euston road. Cross the traffic light on to the Upper Woburn Place and the second building after the church is the Ambassadors Bloomsbury Hotel

## Ambassadors Bloomsbury From King's Cross St Pancras Station (10 minutes walk):

Exit the station and turn right on to Euston road towards Euston station. After a short walk, turn left on Upper Woburn Place and the second building after the church is the Ambassadors Bloomsbury Hotel